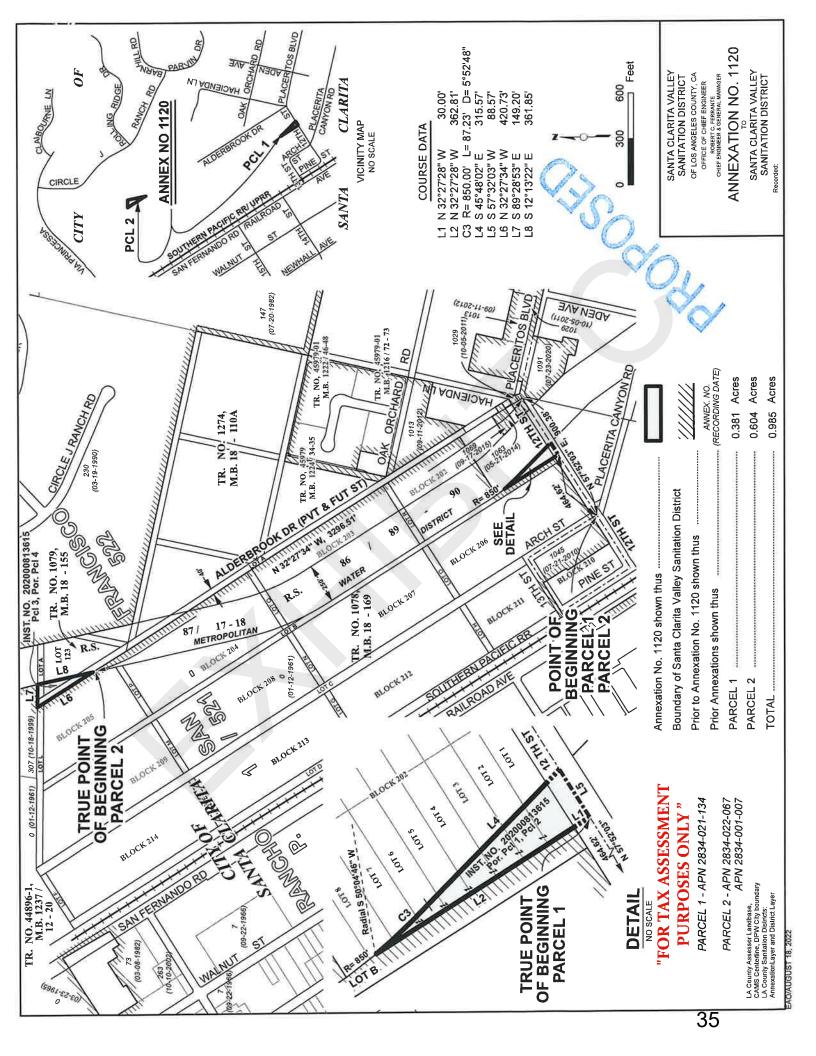

#### 8. **CONSENT AGENDA (8.1 – 8.5)**

(VOTE REQUIRED)

- 8.1 Consideration of **Minutes 2024-02** of regular Board Meeting held on February 8<sup>th</sup>, 2024. *(EXHIBIT A)*
- 8.2 Consideration of **Resolution 2024-03** Authorizing Payment of Attached Requisition February 1<sup>st</sup> through February 29<sup>th</sup>, 2024 *(EXHIBIT B)*
- 8.3 Consideration of a Corrected Joint Tax Sharing Resolution, related to the annexation of SCV-1120, 1130, 1132, and 1133. This resolution authorizes the Sanitation Districts of Los Angeles County and GLACVCD to collectively approve and accept the negotiated exchange of ad valorem property tax revenue resulting from the annexation of the subject territory identified in the resolution to provide revenue to the Santa Clarita Valley Sanitation District. A copy of the letter from the Sanitation Districts of Los Angeles County requesting this resolution is attached. (EXHIBIT C)

Analysis: Similar to previous L.A. County tax sharing resolutions and seek to generate revenue to partially fund the services of SCV-1120, 1130,1132, and 1133 as noted above. Similar resolutions have previously been adopted by the Board; SCV-1120, 1130,1132, and 1133, relates to funding for the operation and maintenance of off-site disposal of sewage. Although the District gives up a negligible share of its ad valorem property taxes in these exchanges, in subsequent years, that amount would generally be regained, if not exceeded, due to an increase in property values associated with services provided by the Sanitation Districts.