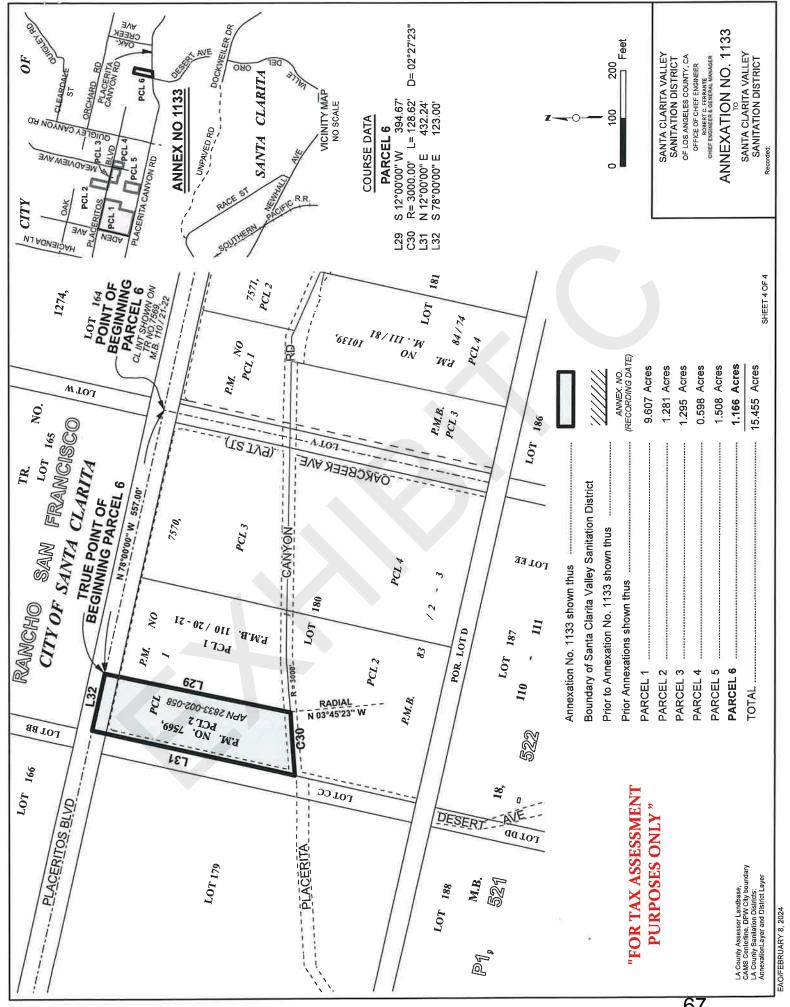

#### 8. **CONSENT AGENDA (8.1 – 8.5)**

(VOTE REQUIRED)

- 8.1 Consideration of **Minutes 2024-02** of regular Board Meeting held on February 8<sup>th</sup>, 2024. *(EXHIBIT A)*
- 8.2 Consideration of **Resolution 2024-03** Authorizing Payment of Attached Requisition February 1<sup>st</sup> through February 29<sup>th</sup>, 2024 *(EXHIBIT B)*
- 8.3 Consideration of a Corrected Joint Tax Sharing Resolution, related to the annexation of SCV-1120, 1130, 1132, and 1133. This resolution authorizes the Sanitation Districts of Los Angeles County and GLACVCD to collectively approve and accept the negotiated exchange of ad valorem property tax revenue resulting from the annexation of the subject territory identified in the resolution to provide revenue to the Santa Clarita Valley Sanitation District. A copy of the letter from the Sanitation Districts of Los Angeles County requesting this resolution is attached. (EXHIBIT C)

Analysis: Similar to previous L.A. County tax sharing resolutions and seek to generate revenue to partially fund the services of SCV-1120, 1130,1132, and 1133 as noted above. Similar resolutions have previously been adopted by the Board; SCV-1120, 1130,1132, and 1133, relates to funding for the operation and maintenance of off-site disposal of sewage. Although the District gives up a negligible share of its ad valorem property taxes in these exchanges, in subsequent years, that amount would generally be regained, if not exceeded, due to an increase in property values associated with services provided by the Sanitation Districts.