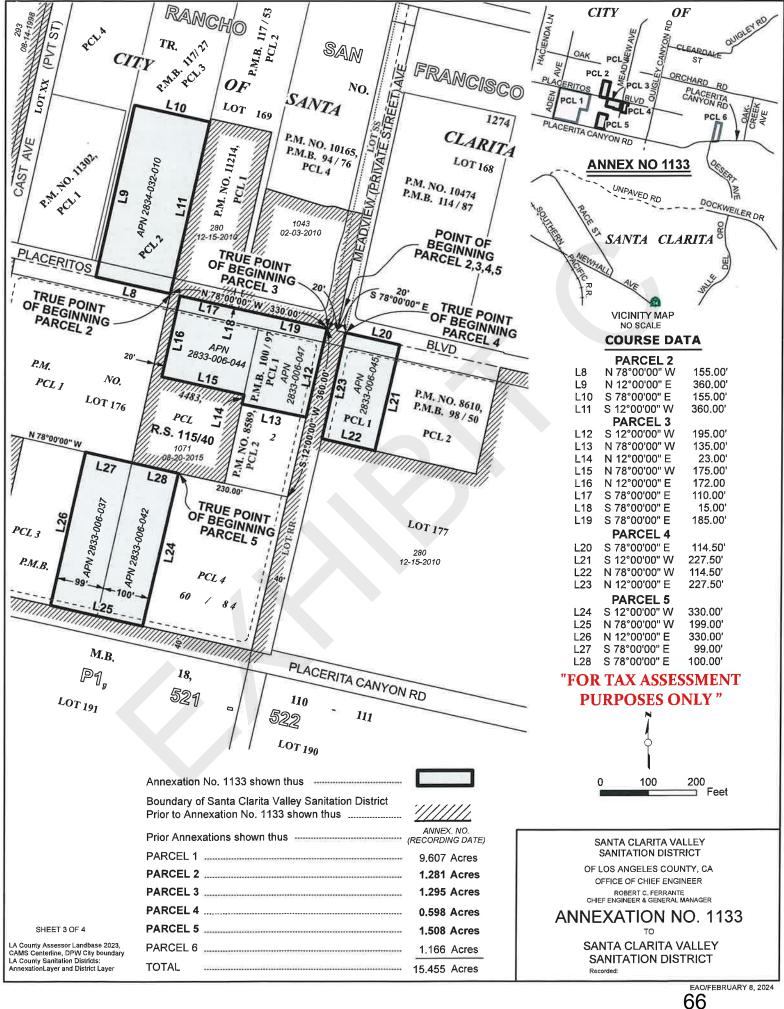

#### 8. **CONSENT AGENDA (8.1 – 8.5)**

(VOTE REQUIRED)

- 8.1 Consideration of **Minutes 2024-02** of regular Board Meeting held on February 8<sup>th</sup>, 2024. *(EXHIBIT A)*
- 8.2 Consideration of **Resolution 2024-03** Authorizing Payment of Attached Requisition February 1<sup>st</sup> through February 29<sup>th</sup>, 2024 *(EXHIBIT B)*
- 8.3 Consideration of a Corrected Joint Tax Sharing Resolution, related to the annexation of SCV-1120, 1130, 1132, and 1133. This resolution authorizes the Sanitation Districts of Los Angeles County and GLACVCD to collectively approve and accept the negotiated exchange of ad valorem property tax revenue resulting from the annexation of the subject territory identified in the resolution to provide revenue to the Santa Clarita Valley Sanitation District. A copy of the letter from the Sanitation Districts of Los Angeles County requesting this resolution is attached. (EXHIBIT C)

Analysis: Similar to previous L.A. County tax sharing resolutions and seek to generate revenue to partially fund the services of SCV-1120, 1130,1132, and 1133 as noted above. Similar resolutions have previously been adopted by the Board; SCV-1120, 1130,1132, and 1133, relates to funding for the operation and maintenance of off-site disposal of sewage. Although the District gives up a negligible share of its ad valorem property taxes in these exchanges, in subsequent years, that amount would generally be regained, if not exceeded, due to an increase in property values associated with services provided by the Sanitation Districts.