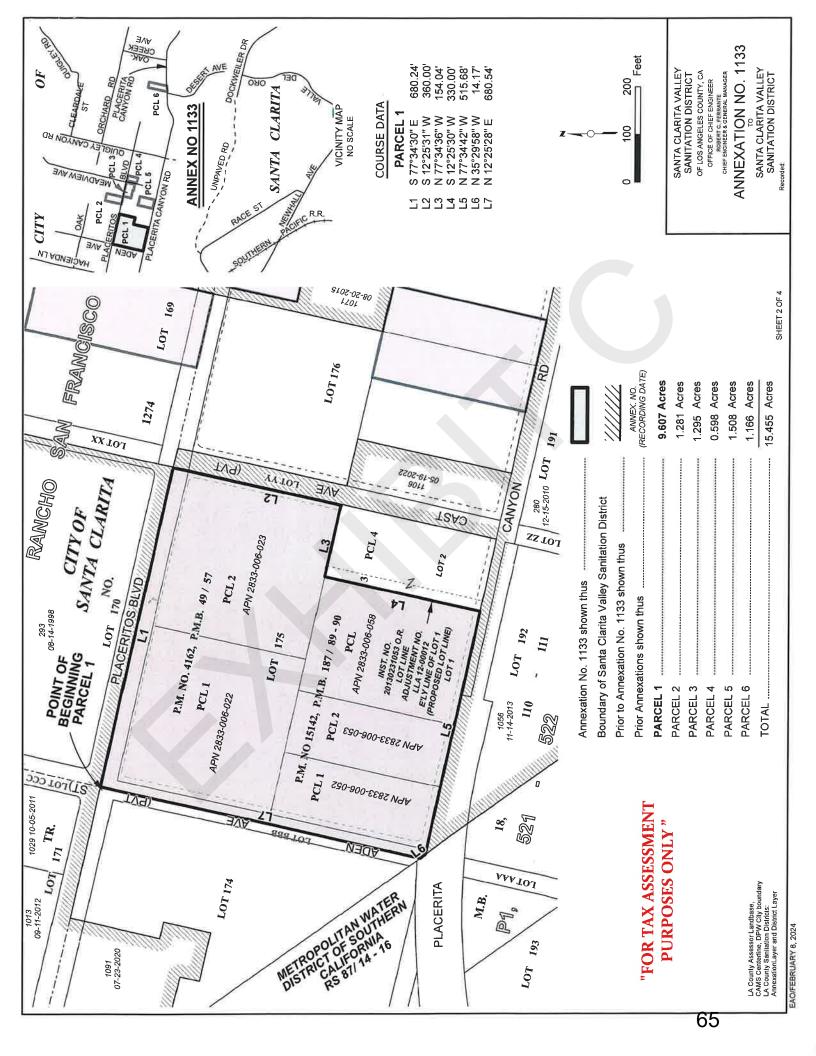

#### 8. **CONSENT AGENDA (8.1 – 8.5)**

(VOTE REQUIRED)

- 8.1 Consideration of **Minutes 2024-02** of regular Board Meeting held on February 8<sup>th</sup>, 2024. *(EXHIBIT A)*
- 8.2 Consideration of **Resolution 2024-03** Authorizing Payment of Attached Requisition February 1<sup>st</sup> through February 29<sup>th</sup>, 2024 *(EXHIBIT B)*
- 8.3 Consideration of a Corrected Joint Tax Sharing Resolution, related to the annexation of SCV-1120, 1130, 1132, and 1133. This resolution authorizes the Sanitation Districts of Los Angeles County and GLACVCD to collectively approve and accept the negotiated exchange of ad valorem property tax revenue resulting from the annexation of the subject territory identified in the resolution to provide revenue to the Santa Clarita Valley Sanitation District. A copy of the letter from the Sanitation Districts of Los Angeles County requesting this resolution is attached. (EXHIBIT C)

Analysis: Similar to previous L.A. County tax sharing resolutions and seek to generate revenue to partially fund the services of SCV-1120, 1130,1132, and 1133 as noted above. Similar resolutions have previously been adopted by the Board; SCV-1120, 1130,1132, and 1133, relates to funding for the operation and maintenance of off-site disposal of sewage. Although the District gives up a negligible share of its ad valorem property taxes in these exchanges, in subsequent years, that amount would generally be regained, if not exceeded, due to an increase in property values associated with services provided by the Sanitation Districts.