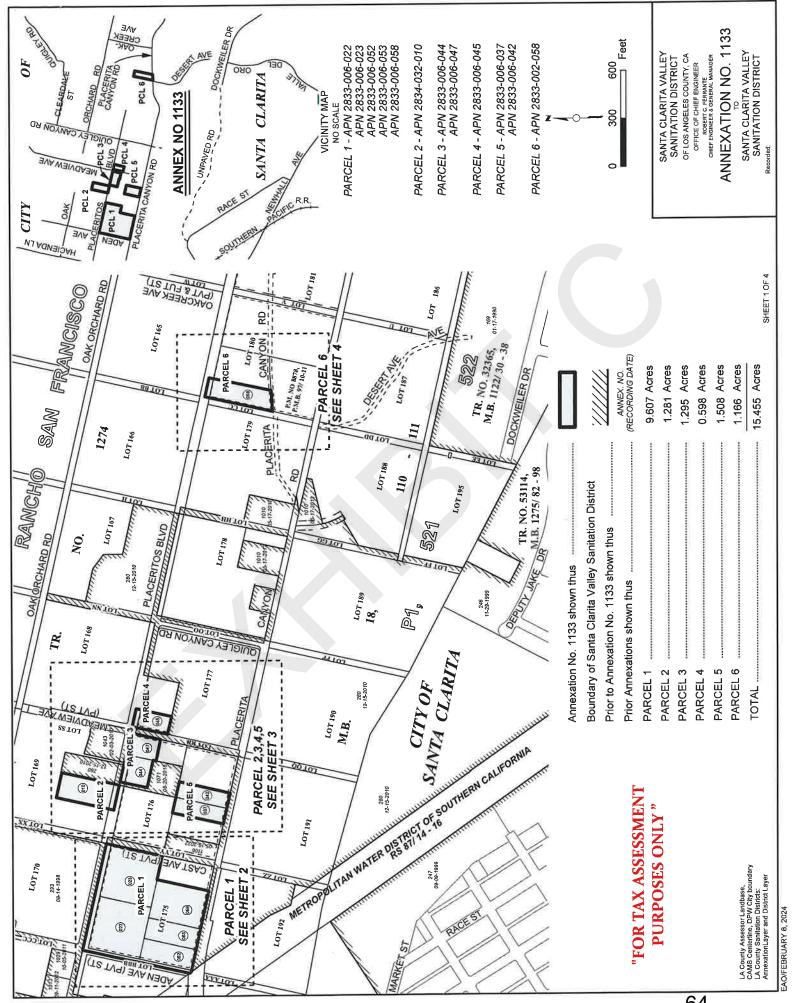

#### 8. **CONSENT AGENDA (8.1 – 8.5)**

(VOTE REQUIRED)

- 8.1 Consideration of **Minutes 2024-02** of regular Board Meeting held on February 8<sup>th</sup>, 2024. *(EXHIBIT A)*
- 8.2 Consideration of **Resolution 2024-03** Authorizing Payment of Attached Requisition February 1<sup>st</sup> through February 29<sup>th</sup>, 2024 *(EXHIBIT B)*
- 8.3 Consideration of a Corrected Joint Tax Sharing Resolution, related to the annexation of SCV-1120, 1130, 1132, and 1133. This resolution authorizes the Sanitation Districts of Los Angeles County and GLACVCD to collectively approve and accept the negotiated exchange of ad valorem property tax revenue resulting from the annexation of the subject territory identified in the resolution to provide revenue to the Santa Clarita Valley Sanitation District. A copy of the letter from the Sanitation Districts of Los Angeles County requesting this resolution is attached. (EXHIBIT C)

Analysis: Similar to previous L.A. County tax sharing resolutions and seek to generate revenue to partially fund the services of SCV-1120, 1130,1132, and 1133 as noted above. Similar resolutions have previously been adopted by the Board; SCV-1120, 1130,1132, and 1133, relates to funding for the operation and maintenance of off-site disposal of sewage. Although the District gives up a negligible share of its ad valorem property taxes in these exchanges, in subsequent years, that amount would generally be regained, if not exceeded, due to an increase in property values associated with services provided by the Sanitation Districts.