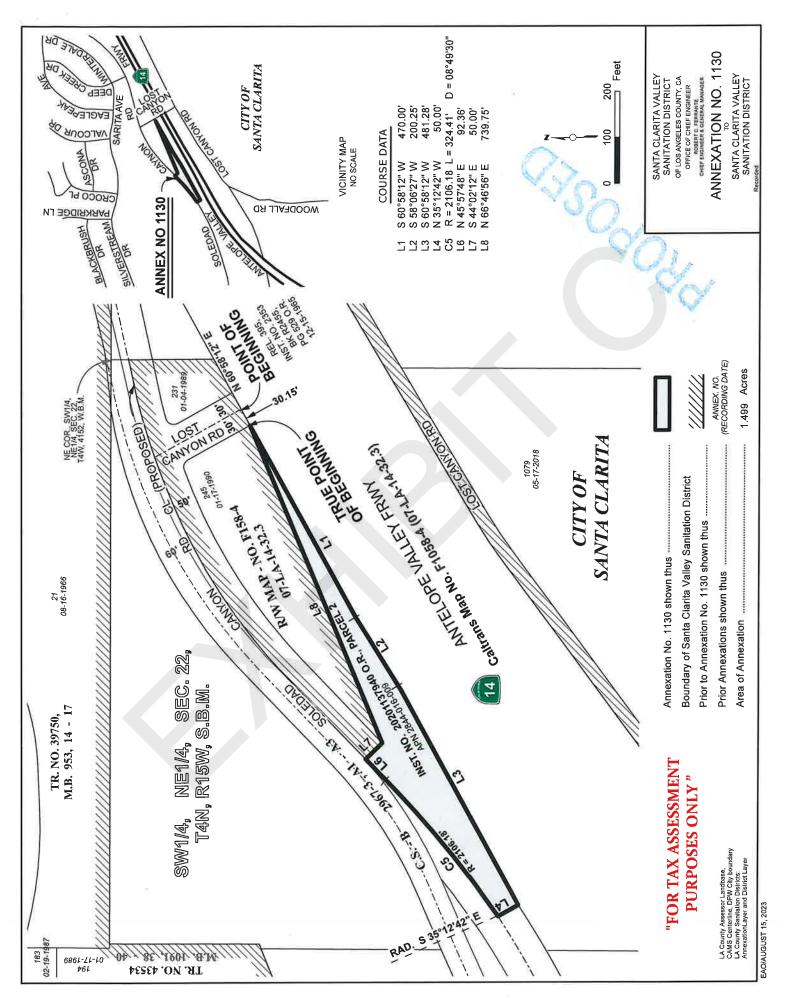

#### 8. **CONSENT AGENDA (8.1 – 8.5)**

(VOTE REQUIRED)

- 8.1 Consideration of **Minutes 2024-02** of regular Board Meeting held on February 8<sup>th</sup>, 2024. *(EXHIBIT A)*
- 8.2 Consideration of **Resolution 2024-03** Authorizing Payment of Attached Requisition February 1<sup>st</sup> through February 29<sup>th</sup>, 2024 *(EXHIBIT B)*
- 8.3 Consideration of a Corrected Joint Tax Sharing Resolution, related to the annexation of SCV-1120, 1130, 1132, and 1133. This resolution authorizes the Sanitation Districts of Los Angeles County and GLACVCD to collectively approve and accept the negotiated exchange of ad valorem property tax revenue resulting from the annexation of the subject territory identified in the resolution to provide revenue to the Santa Clarita Valley Sanitation District. A copy of the letter from the Sanitation Districts of Los Angeles County requesting this resolution is attached. (EXHIBIT C)

Analysis: Similar to previous L.A. County tax sharing resolutions and seek to generate revenue to partially fund the services of SCV-1120, 1130,1132, and 1133 as noted above. Similar resolutions have previously been adopted by the Board; SCV-1120, 1130,1132, and 1133, relates to funding for the operation and maintenance of off-site disposal of sewage. Although the District gives up a negligible share of its ad valorem property taxes in these exchanges, in subsequent years, that amount would generally be regained, if not exceeded, due to an increase in property values associated with services provided by the Sanitation Districts.