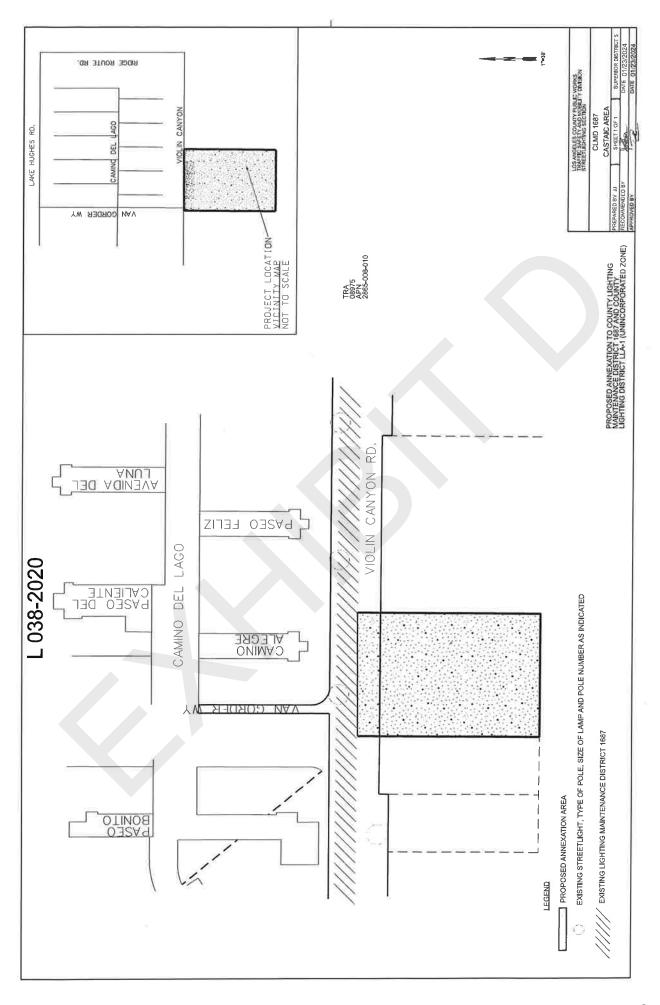

Resolution (NTER), related to the annexation of the territory known as Project Tract No. L 038-2020. This resolution authorizes the County of Los Angeles and GLACVCD to collectively approve and accept the negotiated exchange of ad valorem property tax revenue resulting from the annexation of the subject territories identified in the resolutions to provide revenue to the County Lighting Maintenance Districts (CLMD) 1687. A copy of the letter from the County of Los Angeles Department of Public Works requesting this resolution is attached. (EXHIBIT D)

Analysis: The NTER from the County of Los Angeles is similar to previous L.A. County tax sharing resolutions and seeks to generate revenue to partially fund the services of CLMD 1687. Similar resolutions have previously been adopted by the Board. These Petitions relate to funding for the operation and maintenance of new street lighting services for properties in Los Angeles County. Although the District gives up a negligible share of its ad valorem property taxes in these exchanges, in subsequent years, that amount would generally be regained, if not exceeded, due to an increase in property values associated with services provided by the CLMD.